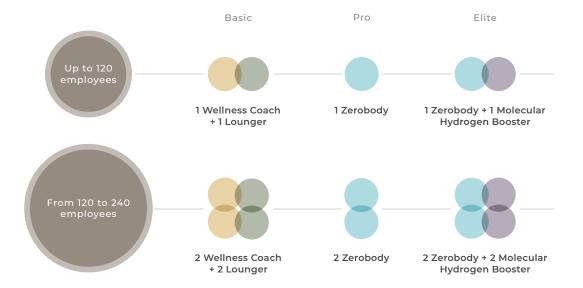

# **Dimensions**

The Recharge Room provides for one piece of equipment every 120 employees. From 120 to 240, the number of equipment pieces doubles, and so on.

The dimensioning is based on a hypothesis of 25-30% usage by the employees, with two 20-minute sessions per week, each in the space of eight working hours.

The **correct dimensioning** of the Recharge Room is a crucial condition for your Corporate Wellness project to be sustainable and consistent with the real needs of your company.